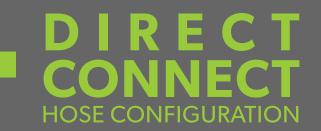

## **Pigtail or Direct Connect?**

Electric hoses are available with either 'Pigtail' or 'Direct Connect' configuration. The difference between pigtail and direct connect is how it connects to the wall inlet valve.

The direct connect configuration electrified hose has a 2-pronged hose-end cuff

This hose is designed to **ONLY** work with electrified wall valves

The direct connect hose will **NOT** work with a standard low-voltage wall inlet valve