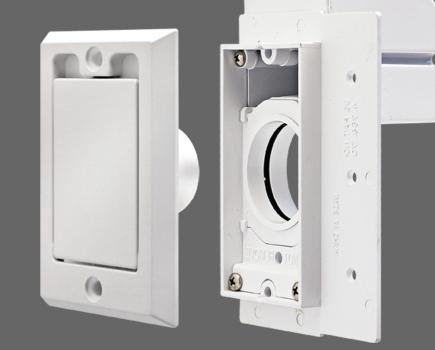

The direct connect configuration electrified hose has a 2-pronged hose-end cuff

This hose is designed to **ONLY** work with electrified wall valves

The direct connect hose will **NOT** work with a standard low-voltage wall inlet valve

The electrified wall valve has the low-voltage connection as well as a built-in ~110v plug

The 2-pronged male plug on the hose connects into the ~110v wall inlet valve

The electrified wall inlet valve has markings **7A**, **125v**, **60Hz** 